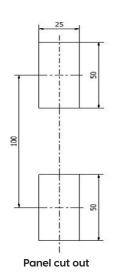

#### **TECHNICAL DATA**

| Protective features      | Anti-drill, anti-cut and anti-punch through protection                   |
|--------------------------|--------------------------------------------------------------------------|
| Measurements             | 200mm (L) x 45mm (W) x<br>11mm (D)                                       |
| Material                 | Grade 316<br>stainless steel                                             |
| Finish                   | Black e-coating                                                          |
| Fixings                  | Seven M6 fixings                                                         |
| Fixing hole measurements | Twin 50mm x 25mm cut out                                                 |
| Ingress protection       | Gaskets fitted to:<br>Handle, base, fixing boxes,<br>and spindle o-rings |

## **TECHNICAL DRAWINGS**