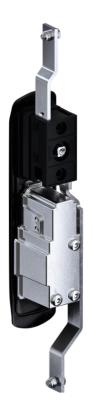

#### **ADDITIONAL PRODUCT IMAGES**

#### Seven M6 fixing bolts:

Three extra fixings have been added and strategically placed at the back of the handle to:

- o Reinforce overall strength
- Provide a more secure fit when affixed to a cabinet
- o Resist leverage attacks