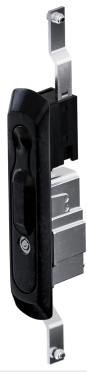

## High-security system offers smart cabinet protection with versatile locking options.

Upgrade your cabinet security in the field with the Series 71. This impressive handle is built in stainless steel offering a robust, attack resistant solution to multi-point locking with interchangeable cylinders. Can be fitted with an optional gearbox and rod system for three-point locking (pictured).

#### **Key features**

- Specifically designed for street furniture, outdoor applications, utilities and critical infrastructure
- Keep your existing locks: S71 accept a variety of inserts, including cylinders and euro profiles
- o Built-in anti-drill, anti-cut and anti-drive through protection
- o Multi-point locking gearbox and rod system option
- o Retrofit electronic version in development