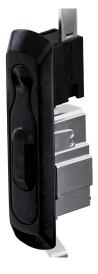

## High-security system offers smart cabinet protection with versatile locking options.

Upgrade your cabinet security in the field with the Series 71. This impressive handle is built in stainless steel offering a robust, attack resistant solution to multi-point locking with interchangeable cylinders. Can be fitted with an optional gearbox and rod system for three-point locking (pictured).

#### Seven M6 fixing bolts:

Three extra fixings have been added and strategically placed at the back of the handle to:

- o Reinforce overall strength
- Provide a more secure fit when affixed to a cabinet
- o Resist leverage attacks

Sleek, low profile handle. Accepts the following inserts:

- o Euro profile
- o Cylinder inserts