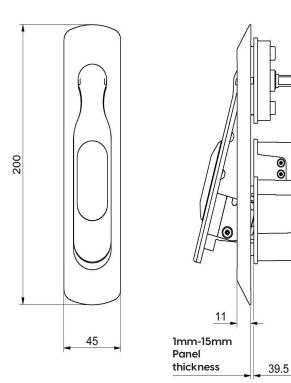

#### **TECHNICAL DATA**

| Protective features      | Anti-drill, anti-cut and anti-punch through protection                   |
|--------------------------|--------------------------------------------------------------------------|
| Measurements             | 200mm (L) x 45mm (W) x<br>11mm (D)                                       |
| Material                 | Grade 316<br>stainless steel                                             |
| Finish                   | Black e-coating                                                          |
| Fixings                  | Seven M6 fixings                                                         |
| Fixing hole measurements | Twin 50mm x 25mm cut out                                                 |
| Ingress protection       | Gaskets fitted to:<br>Handle, base, fixing boxes,<br>and spindle o-rings |

## **TECHNICAL DRAWINGS**