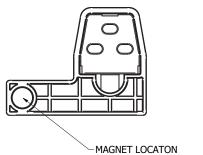

#### Unlock greater functionality and control

This new add-on module, designed specifically for the Series 100, provides additional door monitoring and configurable control functions, such as "auto-relock" to hold the latch in the unlocked position, until in use. The module contains a magnetically-operated reed switch and comes with a magnet housing unit that slides over the existing strike.

# Magnet housing

Standard magnet housing slides over our compatible strike.