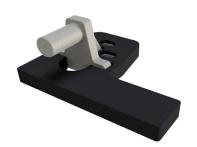

## Alternative magnet

A stand-alone, magnet that screws directly into the door, is available for those using the SIOO with an existing strike.