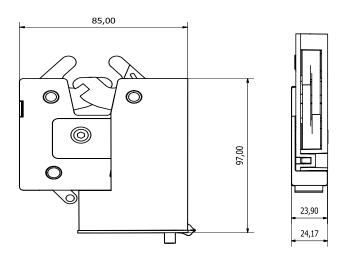

|
| EMC interferance testing | Yes                                                              |
| IP rating                | IP65                                                             |
| Cycle testing            | 100,000+ operations                                              |
| Operating temperatures   | -40°C to +65°C                                                   |
| Fixing                   | Uses existing S100 fixings                                       |



### **ADDITIONAL PRODUCT IMAGES**



# Magnet housing

Standard magnet housing slides over our compatible strike.









## Alternative magnet

A stand-alone, magnet that screws directly into the door, is available for those using the SIOO with an existing strike.



## **TECHNICAL DRAWINGS**