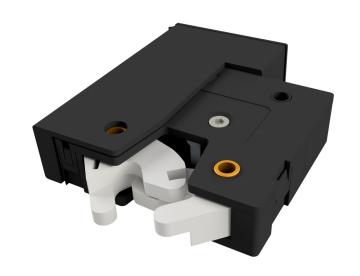

#### Unlock greater functionality and control

This new add-on module, designed specifically for the Series 100, provides additional door monitoring and configurable control functions, such as "auto-relock" to hold the latch in the unlocked position, until in use. The module contains a magnetically-operated reed switch and comes with a magnet housing unit that slides over the existing strike.

# Magnet housing

Standard magnet housing slides over our compatible strike.