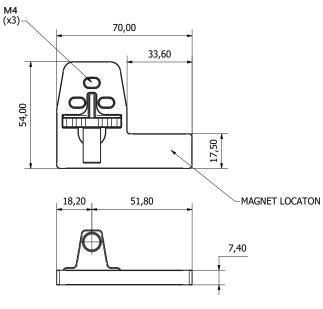

h                                              |
| EMC interferance testing | Yes                                                              |
| IP rating                | IP65                                                             |
| Cycle testing            | 100,000+ operations                                              |
| Operating temperatures   | -40°C to +65°C                                                   |
| Fixing                   | Uses existing S100 fixings                                       |



### **ADDITIONAL PRODUCT IMAGES**



# Magnet housing

Standard magnet housing slides over our compatible strike.









## Alternative magnet

A stand-alone, magnet that screws directly into the door, is available for those using the SIOO with an existing strike.



## **TECHNICAL DRAWINGS**