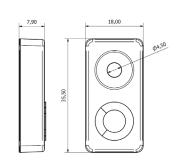

|
| EMC interferance testing | Yes                                                              |
| IP rating                | IP65                                                             |
| Cycle testing            | 100,000+ operations                                              |
| Operating temperatures   | -40°C to +65°C                                                   |
| Fixing                   | Uses existing S100 fixings                                       |



### **ADDITIONAL PRODUCT IMAGES**



# Magnet housing

Standard magnet housing slides over our compatible strike.









## Alternative magnet

A stand-alone, magnet that screws directly into the door, is available for those using the SIOO with an existing strike.



## **TECHNICAL DRAWINGS**