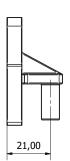

|
| Housing material         | Polypropylene (PP)                                               |
| Finish                   | Smooth black finish                                              |
| EMC interferance testing | Yes                                                              |
| IP rating                | IP65                                                             |
| Cycle testing            | 100,000+ operations                                              |
| Operating temperatures   | -40°C to +65°C                                                   |
| Fixing                   | Uses existing S100 fixings                                       |



### **ADDITIONAL PRODUCT IMAGES**



# Magnet housing

Standard magnet housing slides over our compatible strike.









## Alternative magnet

A stand-alone, magnet that screws directly into the door, is available for those using the SIOO with an existing strike.



## **TECHNICAL DRAWINGS**